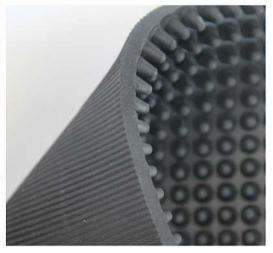

1/1

**COMPOSITION:** NR / SBR VIRGIN AND RECYCLED + ADDITIVES + PIGMENTS

PRODUCTION PROCESS: MOLDING AND SOLDIER BREAKING PRESSURE: 60 Kg / cm2 +/- 10%

**USE TEMPERATURE RANGE:** -20°C/70°C

CHEMICAL RESISTANCE: NOT RESISTANT TO ACIDS, OILS, HYDROCARBONS OR SOLVENTS

NOT FIRE RESISTANT.

ADVANTAGES: CUSHIONING AND RESISTANT, EASY INSTALLATION, WEATHER RESISTANT

| Part n <sup>o</sup> | DETAILS         | WIDTH (mm) | LENGTH (mm) | THICKNESS (mm) | M²/ROLL |
|---------------------|-----------------|------------|-------------|----------------|---------|
| APN10X80X15         | Black beak roll | 1.000      | 8.000       | 15             | 8       |